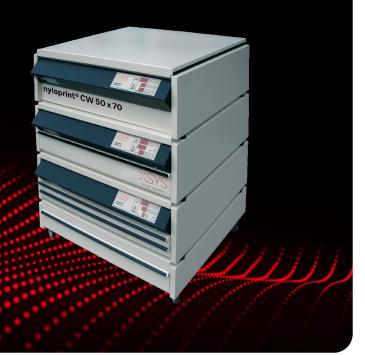

# nyloprint<sup>®</sup> Combination CW 50x70

Compact all-in-one letterpress plate making system with exposure, washout and drying functions

Largest of the equipment combinations, suitable for processing water washable printing plates up to a maximum size of  $500 \text{ mm} \times 700 \text{ mm} (19.7" \times 27.6")$ 

## High efficient and cost effective

- + Exposure, washout and drying unit for the production of high quality water washable letterpress plates
- + Space saving as all units can neatly be stacked on a trolley base
- + Available and useable as separate components with own electrical connection-allows to easily replace or upgrade one part of the system if necessary
- + Long service life due to advanced materials all parts in contact with water are made of high quality stainless steel

# Simple operating and convenient handling

- + Digital programmable operating panels for customising the processing times of each function
- + Audio alarm to signal end of each process
- Trolley base with casters for easy movement and access to the system