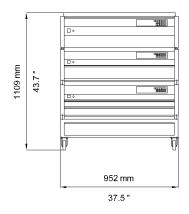

# **Equipment Dimensions**

| Technical data                  | Exposure<br>Art. XG10-0004-0114                      | Washer<br>Art. XG10-0006-0116                   | Dryer<br>Art. XG10-0005-0114                    | Trolley<br>Art. XG10-0029-0112                |
|---------------------------------|------------------------------------------------------|-------------------------------------------------|-------------------------------------------------|-----------------------------------------------|
| Max. plate size (W x L)         | 500 mm x 700 mm (19.7" x 27.6")                      |                                                 |                                                 |                                               |
| Electrical connection           | 230 V, 50 Hz (1 Ph/N/PE)<br>230 V, 60 Hz (1 Ph/N/PE) | 230 V, 50/60 Hz<br>(1 Ph/N/PE)                  | 230 V, 50/60 Hz<br>(1 Ph/N/PE)                  | 230 V / 400 V (AC)                            |
| Nominal current                 | 2.2 A / 2.8 A                                        | 13.6 A                                          | 4.2 A                                           | -                                             |
| Nominal power                   | 1.0 kW                                               | 3.2 kW                                          | 1.2 kW                                          | 5.4 kW                                        |
| Tube type UV-A                  | 40 W, TL 10R                                         | _                                               | _                                               | _                                             |
| Fresh water connection          | -                                                    | R ½"                                            | -                                               | -                                             |
| Waste water connection          | -                                                    | Ø 25 mm (0.984")                                | -                                               | -                                             |
| Dryer                           | -                                                    | -                                               | 2 drawers, heating element 2 x 500 W            | -                                             |
| Weight (approx.)                | 90 kg (198 lbs) net<br>108 kg (238 lbs) gross        | 85 kg (187 lbs) net<br>103 kg (227 lbs) gross   | 75 kg (165 lbs) net<br>93 kg (205 lbs) gross    | 38 kg ( 84 lbs) net<br>56 kg (123 lbs) gross  |
| Crate dimensions<br>(W x D x H) | 1070 x 1050 x 495 mm (42.1"<br>x 41.3" x 19.5")      | 1070 x 1050 x 495 mm<br>(42.1" x 41.3" x 19.5") | 1070 x 1050 x 495 mm<br>(42.1" x 41.3" x 19.5") | 982 x 860 x 495 mm<br>(38.7" x 33.9" x 19.5") |