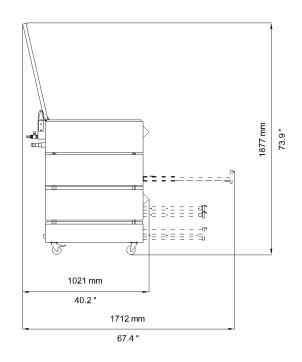

# **Equipment Dimensions**

| Technical data                  | Exposure<br>Art. XG10-0004-0114                      | Washer<br>Art. XG10-0006-0116                   | Dryer<br>Art. XG10-0005-0114                    | Trolley<br>Art. XG10-0029-0112                |
|---------------------------------|------------------------------------------------------|-------------------------------------------------|-------------------------------------------------|-----------------------------------------------|
| Max. plate size (W x L)         | 500 mm x 700 mm (19.7" x 27.6")                      |                                                 |                                                 |                                               |
| Electrical connection           | 230 V, 50 Hz (1 Ph/N/PE)<br>230 V, 60 Hz (1 Ph/N/PE) | 230 V, 50/60 Hz<br>(1 Ph/N/PE)                  | 230 V, 50/60 Hz<br>(1 Ph/N/PE)                  | 230 V / 400 V (AC)                            |
| Nominal current                 | 2.2 A / 2.8 A                                        | 13.6 A                                          | 4.2 A                                           | -                                             |
| Nominal power                   | 1.0 kW                                               | 3.2 kW                                          | 1.2 kW                                          | 5.4 kW                                        |
| Tube type UV-A                  | 40 W, TL 10R                                         | _                                               | _                                               | _                                             |
| Fresh water connection          | -                                                    | R ½"                                            | -                                               | -                                             |
| Waste water connection          | -                                                    | Ø 25 mm (0.984")                                | -                                               | -                                             |
| Dryer                           | -                                                    | -                                               | 2 drawers, heating element 2 x 500 W            | -                                             |
| Weight (approx.)                | 90 kg (198 lbs) net<br>108 kg (238 lbs) gross        | 85 kg (187 lbs) net<br>103 kg (227 lbs) gross   | 75 kg (165 lbs) net<br>93 kg (205 lbs) gross    | 38 kg ( 84 lbs) net<br>56 kg (123 lbs) gross  |
| Crate dimensions<br>(W x D x H) | 1070 x 1050 x 495 mm (42.1"<br>x 41.3" x 19.5")      | 1070 x 1050 x 495 mm<br>(42.1" x 41.3" x 19.5") | 1070 x 1050 x 495 mm<br>(42.1" x 41.3" x 19.5") | 982 x 860 x 495 mm<br>(38.7" x 33.9" x 19.5") |