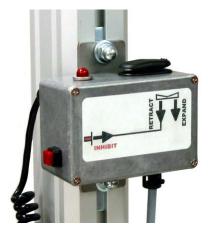

Ron

The **Expand-O-Turn®** expander is operated via pushbuttons and is simple and easy to use and will not damage the core or the roll surface.

- Expand
  - Depress the "Expand" pushbutton control
  - Expander stops movement based on squeeze pressure preset at the factory
- Retract
  - Depress the "Retract" pushbutton and the "Inhibit" pushbutton simultaneously
- Indicator Light
  - Flashes when current limit is reached during "Expand" and "Retract" operations. Expander motor shuts off

Expand-O-Turn<sup>™</sup> Control Module

| Expander   | Functions |
|------------|-----------|
| L'APAIIUEI | runcuons  |

| Rocker Arm | Pushbutton      |
|------------|-----------------|
| • Open     | Inhibit         |
| Rocker Arm | Indicator Light |
| • Close    |                 |

Module mounted to lift mast for easy access

**Manually Released**Spring Loaded Detent

**Quick Disconnect Module** Disconnects Power to Expander(s)