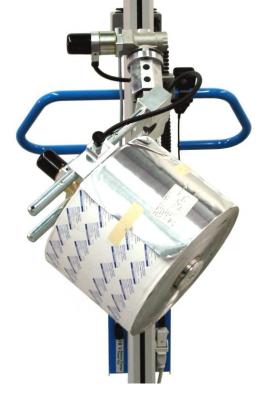

## **ROLL HANDLING AT THE TOUCH OF A BUTTON**

**JFT-O-FLEX®** 

3" Electric Expand-O-Turn™

6" Electric Expand-O-Turn

The 12107-1 Series Electric **Expand-O-Turn®** is an electrically operated core expander for paper and film rolls with 3" and 6" cores and allows for manually rotating the roll. Rolls of varying dimensions, weights up to 300-lbs (depending on roll size), can be picked up from the vertical position at floor/pallet level and deposited at random heights in a horizontal position.

Ron

The **Expand-O-Turn®** expander is operated via pushbuttons and is simple and easy to use and will not damage the core or the roll surface.

- Expand
  - Depress the "Expand" pushbutton control
  - Expander stops movement based on squeeze pressure preset at the factory
- Retract
  - Depress the "Retract" pushbutton and the "Inhibit" pushbutton simultaneously
- Indicator Light
  - Flashes when current limit is reached during "Expand" and "Retract" operations. Expander motor shuts off