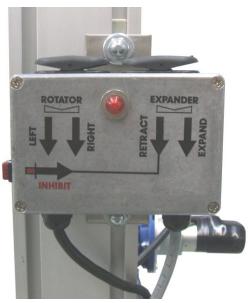

## 12104-R Electric Rotate Option

Expand-O-Turn<sup>™</sup> Control Module with Optional Electric Rotate

| Expander Functions | <b>Rotate Functions</b> |
|--------------------|-------------------------|
| Rocker Arm         | Rocker Arm              |
| • Expand           | Rotate Right            |
| Rocker Arm         | Rocker Arm              |
| • Retract          | Rotate Left             |
| Pushbutton         |                         |
| • Inhibit          |                         |
| M                  | 1:6                     |