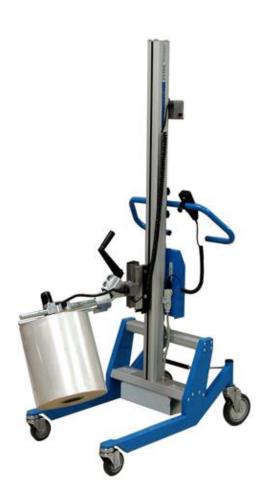

## **ROLL HANDLING AT THE TOUCH OF A BUTTON**

**JFT-O-FLEX®** 

3" Electric Expand-O-Turn™

6" Electric Expand-O-Turn

The 12107-1 Series Electric **Expand-O-Turn®** is an electrically operated core expander for paper and film rolls with 3" and 6" cores and allows for manually rotating the roll. Rolls of varying dimensions, weights up to 300-lbs (depending on roll size), can be picked up from the vertical position at floor/pallet level and deposited at random heights in a horizontal position.

Ron

The **Expand-O-Turn®** expander is operated via pushbuttons and is simple and easy to use and will not damage the core or the roll surface.

- Expand
  - Depress the "Expand" pushbutton control
  - Expander stops movement based on squeeze pressure preset at the factory
- Retract
  - Depress the "Retract" pushbutton and the "Inhibit" pushbutton simultaneously
- Indicator Light
  - Flashes when current limit is reached during "Expand" and "Retract" operations. Expander motor shuts off

## **Additional Features:**

- Manual Rotate Standard
  - Electric Rotate Optional for heavy rolls
- Expander Slide Rails to achieve roll balance for ease of rotation
  - 4 Positions available
- Slide On/Slide Off different expanders for additional product handling flexibility
  - 3" & 6" Standard
  - Additional sizes are available
  - Quick disconnect features for power connection **Options:**
- Extended slides
- Rotate Lock (Manual Rotate Only)
- Extended Expanders
- Anti-Telescopic Device