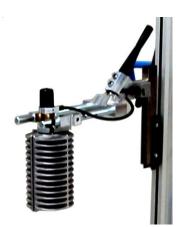

## **ROLL HANDLING AT THE TOUCH OF A BUTTON**

**JFT-O-FLEX®** 

3" Electric Expand-O-Turn™

6" Electric Expand-O-Turn

The 12107-1 Series Electric **Expand-O-Turn®** is an electrically operated core expander for paper and film rolls with 3" and 6" cores and allows for manually rotating the roll. Rolls of varying dimensions, weights up to 300-lbs (depending on roll size), can be picked up from the vertical position at floor/pallet level and deposited at random heights in a horizontal position.

## **Additional Features:**

- Manual Rotate Standard
  - Electric Rotate Optional for heavy rolls
- Expander Slide Rails to achieve roll balance for ease of rotation
  - 4 Positions available
- Slide On/Slide Off different expanders for additional product handling flexibility
  - 3" & 6" Standard
  - Additional sizes are available
  - Quick disconnect features for power connection **Options:**
- Extended slides
- Rotate Lock (Manual Rotate Only)
- Extended Expanders
- Anti-Telescopic Device