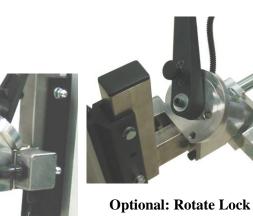

## **Additional Features:**

- Manual Rotate Standard
  - Electric Rotate Optional for heavy rolls
- Expander Slide Rails to achieve roll balance for ease of rotation
  - 4 Positions available
- Slide On/Slide Off different expanders for additional product handling flexibility
  - 3" & 6" Standard
  - Additional sizes are available
  - Quick disconnect features for power connection **Options:**
- Extended slides
- Rotate Lock (Manual Rotate Only)
- Extended Expanders
- Anti-Telescopic Device